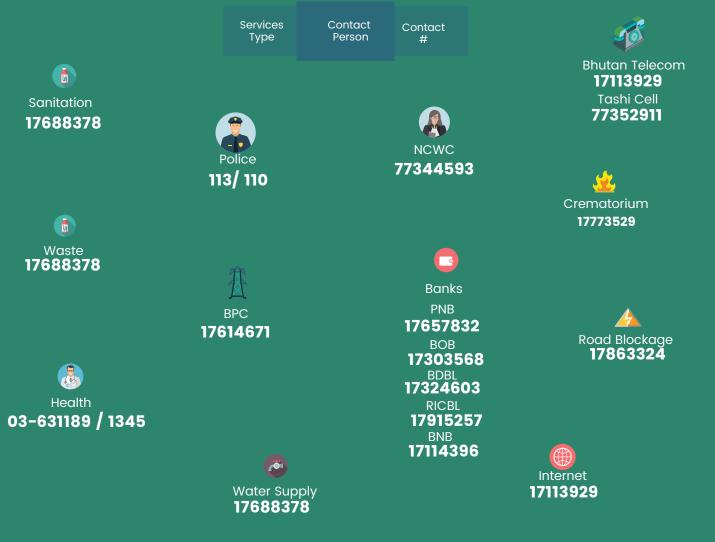

nstructions made available on the daily basis through reliable social media.
- Note: Wash hands with soap & water frequently & follow cough etiquette at home.
- O Cooperate with officials visiting or calling your home for collecting information and health screening.
- Government will ensure testing of all suspects, quarantine of close contacts, isolation & treatment of confirmed cases.
- Provision of uninterrupted essential medical services like vaccination and emergency medical services (baby delivery, accidents etc).
- Facilitation of essential food supplies & distribution.

To comply with the lockdown requirements. Violators of the lockdown protocols shall be prosecuted as per the **Section 410** of the **Penal Code of Bhutan, 2011** 

## ▲ ● ● ▲ □ ● ● ● ▲ ✓ SERVICES POINT OF CONTACTS